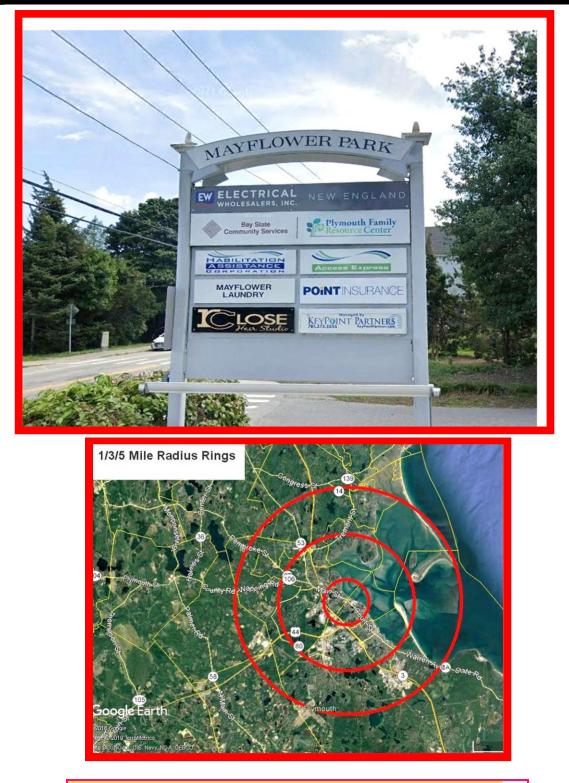

## Mayflower Business Park

| DEMOGRAPHICS |            |                |              |
|--------------|------------|----------------|--------------|
| Radius       | Population | Med. HH Income | # Households |
| 1 Mile       | 4,577      | \$66,651.      | 1,968        |
| 3 Miles      | 24,868     | \$69,857.      | 10,396       |
| 5 Miles      | 50,950     | \$88,232.      | 19,337       |
|              |            |                |              |