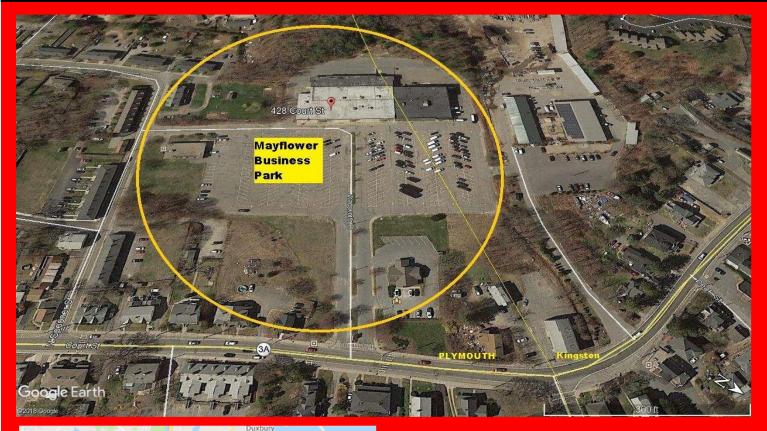

## Mayflower Business Park 428 - 438 Court St. Plymouth MA

### **CENTER INFORMATION**

Location: Route 3A Plymouth/Kingston Town Line Parcel Size: 16+ Acres Center GLA: 52,000 SF Primary Zoning: (NC) Neighborhood Commercial Ply (R20) Kingston Traffic Count: 17,820 AADT (Court St. Route 3A) Pylon Signage on Route 3A Loading docks in rear 1 mile from Route 3 Exit 8 Close to Cordage Park Complex Nearby MBTA Commuter Rail Station