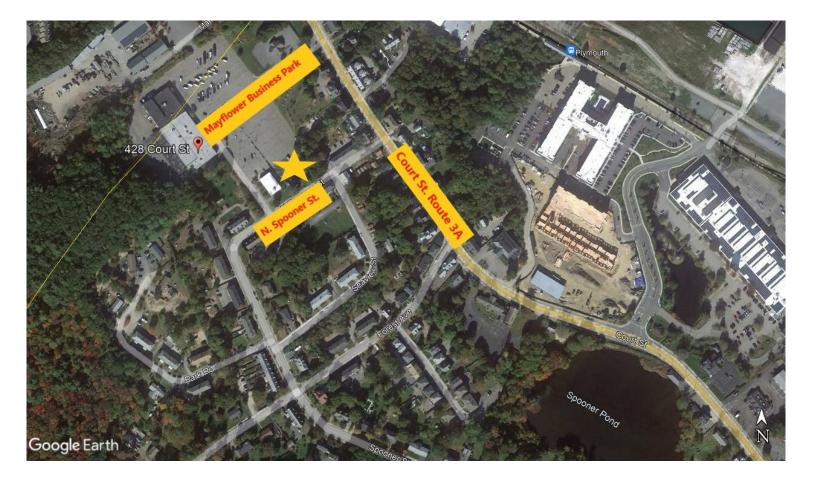

## Mayflower Business Park 428 - 438 Court St. Plymouth MA

### **CENTER INFORMATION**

Location: Route 3A Plymouth/Kingston Town Line Parcel Size: 16+ Acres Center GLA: 52,000 SF Primary Zoning: (NC) Neighborhood Commercial Ply (R20) Kingston Traffic Count: 17,820 AADT (Court St. Route 3A) Pylon Signage on Route 3A Loading docks in rear 1 mile from Route 3 Exit 8 Close to Cordage Park Complex Nearby MBTA Commuter Rail Station

### LAND FOR SALE

1<sup>st</sup> U S Realty is pleased to present a 1.4 Acre Lot (approximate size) proposed for development near Court St. and North Spooner St. in Plymouth MA. Zoned as NC (Neighborhood Commercial); surrounded by residential condominiums and apartments in close proximity to the Kingston town line, Cordage Park, and Mayflower Business Park. Level with utilities available. Proposed use-apartment units.