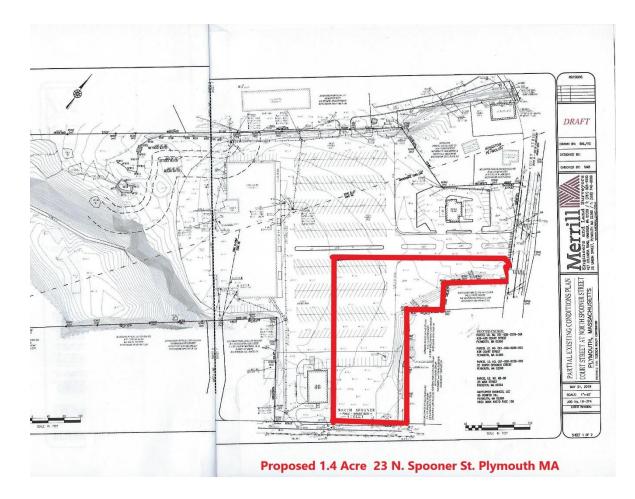

### (Proposed) 1.4 Acre Lot FOR SALE

### LAND FOR SALE

1<sup>st</sup> U S Realty is pleased to present a 1.4 Acre Lot (approximate size) proposed for development near Court St. and North Spooner St. in Plymouth MA. Zoned as NC (Neighborhood Commercial); surrounded by residential condominiums and apartments in close proximity to the Kingston town line, Cordage Park, and Mayflower Business Park. Level with utilities available. Proposed use-apartment units.