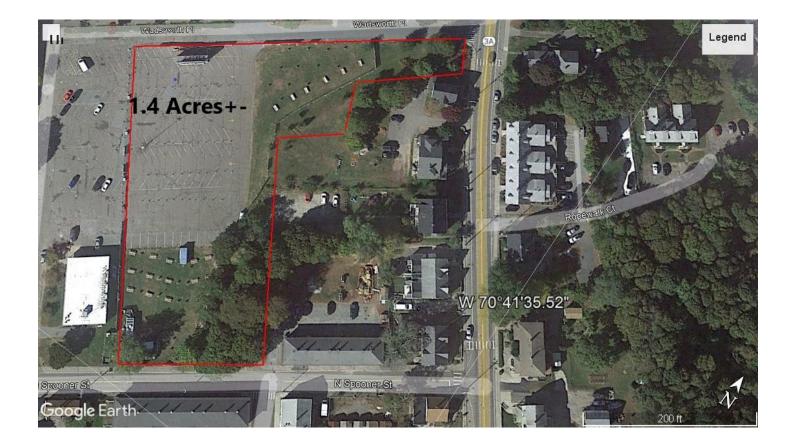

### (Proposed) 1.4 Acre Lot FOR SALE

#### Available: Proposed 1.4 Acre Lot For Sale

No warranty or representation, express or implied, is made as to the accuracy of the information contained herein, and same is submitted subject to errors, omissions, changes of price, lease, terms or other conditions and/or withdrawals without notice. All information must be verified by interested parties.

### LAND FOR SALE

1<sup>st</sup> U S Realty is pleased to present a 1.4 Acre Lot (approximate size) proposed for development near Court St. and North Spooner St. in Plymouth MA. Zoned as NC (Neighborhood Commercial); surrounded by residential condominiums and apartments in close proximity to the Kingston town line, Cordage Park, and Mayflower Business Park. Level with utilities available. Proposed use-apartment units.